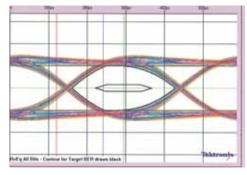

net Channel: Adds a data channel to the HDMI cable to enable high-speed bi-directional communication. Send and receive data via 100Mb/sec Ethernet, making them instantly ready for any IP-based application.

Audio Return Channel: Allows any HDMI- connected TV with a built-in tuner to send audio data "upstream" to surround audio system, eliminating the need for a separate audio cable. The cable is Approved by HDMI ATC.

# **Specification**

- 3D over HDMI: Defines input/output protocols for major 3D video formats, paving the way for true 3D gaming and 3D home cinema applications.
- 4K x 2K Resolution Support: Enables video resolutions far beyond 1080p. Supports: 3840 x 2160 24Hz/25Hz/30Hz, 4096 x 2160 24Hz
- Expand Support for Color Spaces: Supporting sYCC601, Adobe RGB and Adobe YCC601.





Approved Eye-Pattern diagram, 5m JenTech **HDMI** Cable

#### **Features**

- High Speed HDMI and fully compatible with any lower standard of HDMI.
- Perfect for all HDMI devices, such as AV Receivers, Blu-Ray players, games consoles and HD screens.
- 24-karat gold-plated connectors ensure superior signal transfer and corrosion resistance.
- Oxygen free copper to enhance stable data transmission
- Nylon mesh provides maximum durability against wear and tear and extreme temperatures.
- Triple-shielded to minimise any RF interference.



| PRODUCT                             | QTY | UNIT | ITEM NO.   | EAN ART. NO.  |
|-------------------------------------|-----|------|------------|---------------|
| HDMI HIGH SPEED ETHERNET WHITE 1M   | 1   | PC   | 2001100003 | 7330060203589 |
| HDMI HIG